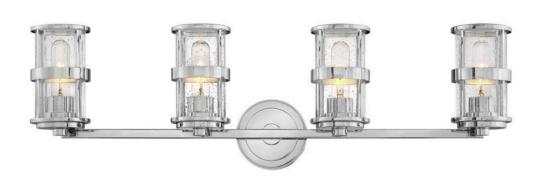

## NOAH

FOUR LIGHT VANITY

## 5434CM

Inspired by the sea, Noah's unique design offers a fresh spin on coastal chic. The sturdy steel construction incorporates nautical touches with lantern-like elements. A bold center band secures the clear seedy glass shade, elegantly diffusing the light source. Refined construction details complete this updated nautical design that will complement a range of vanity styles from coastal to contemporary.

 $\textbf{FINISH} : \mathsf{Chrome}$ 

GLASS: Clear Seedy

**WIDTH**: 32.8"

**HEIGHT**: 9.8"

LIGHT SOURCE: Socket WATTAGE: 4-100w Med.

HINKLEY 33000 Pin Oak Parkway Avon Lake, OH 44012 **PHONE: (440) 653-5500** Toll Free: 1 (800) 446-5539 hinkley.com