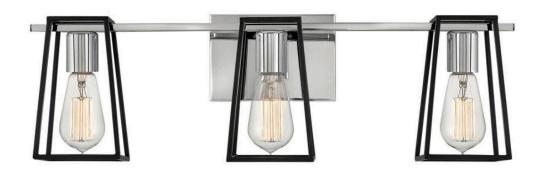

## **FILMORE**

THREE LIGHTS VANITY

## 5163CM

The vintage industrial open cage silhouette offers a glimpse of the workhorse mentality of Filmore, but the dual finish on bar, backplate and fitter ensures that effortless style reigns supreme. Offered in two dual finish combinations, Chrome with Satin Black and Oil Rubbed Bronze with Heritage Brass, Filmore adds no-nonsense function and a minimalist spirit to any space.

FINISH: Chrome WIDTH: 24" HEIGHT: 7.5"

LIGHT SOURCE: LED Lamp, Socket

WATTAGE: 3-100w Incan. OR 3-17w Med. LED

HINKLEY 33000 Pin Oak Parkway Avon Lake, OH 44012 **PHONE: (440) 653-5500** Toll Free: 1 (800) 446-5539 hinkley.com