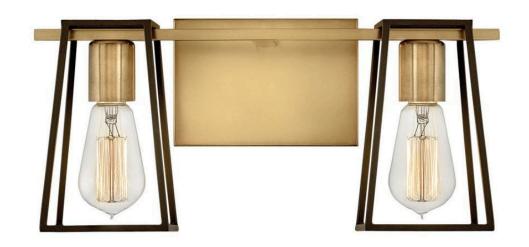

## FILMORE

## TWO LIGHT VANITY

## 5162HB

The vintage industrial open cage silhouette offers a glimpse of the workhorse mentality of Filmore, but the dual finish on bar, backplate and fitter ensures that effortless style reigns supreme. Offered in two dual finish combinations, Chrome with Satin Black and Oil Rubbed Bronze with Heritage Brass, Filmore adds no-nonsense function and a minimalist spirit to any space.

## HINKLEY

FINISH: Heritage Brass WIDTH: 16" HEIGHT: 7.5" LIGHT SOURCE: LED Lamp, Socket WATTAGE: 2-100w Incan. OR 2-17w Med. LED

HINKLEY 33000 Pin Oak Parkway Avon Lake, OH 44012 PHONE: (440) 653-5500 Toll Free: 1 (800) 446-5539 hinkley.com