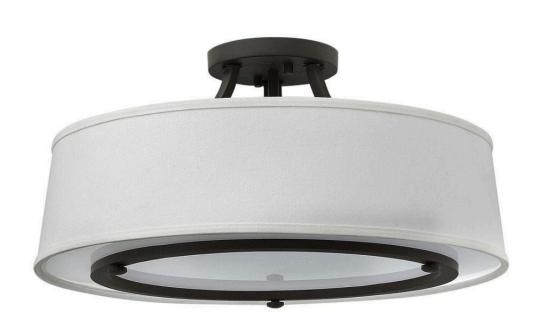

## 3703KZ

Harrison's transitional style creates a chic, minimalist silhouette with an edge of urban sophistication. The drum shade offers shadow-less construction and is accentuated by a bold metal ring with cast knob accents supporting an etched acrylic lens providing even and warm light throughout. This clean and current design adds a fresh appearance to a variety of environments, rooms and décor styles.

## HINKLEY

FINISH: Buckeye Bronze GLASS: Etched Acrylic Lens SHADE: Off-White Linen WIDTH: 20" HEIGHT: 10.3" LIGHT SOURCE: Socket WATTAGE: 3-100w Med.

HINKLEY 33000 Pin Oak Parkway Avon Lake, OH 44012 PHONE: (440) 653-5500 Toll Free: 1 (800) 446-5539 hinkley.com