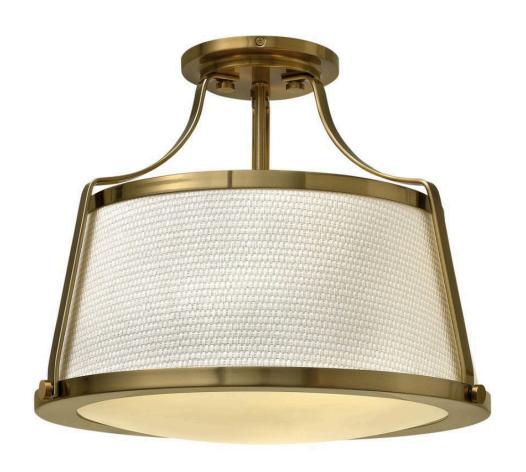

## **CHARLOTTE**

SMALL SEMI-FLUSH MOUNT

## 3521BC

Charlotte is an updated traditional design featuring a richly textured off-white fabric shade captured by wide solid metal uprights and trim rings. The domed bottom diffuser is captured inside a heavy trim ring and held by cast decorative knobs for a refined vintage touch.

FINISH: Brushed Caramel

**GLASS**: Etched Opal

SHADE: Woven Off-White Fabric

WIDTH: 16" HEIGHT: 13"

**LIGHT SOURCE**: Socket **WATTAGE**: 3-75w Med.

**HINKLEY** 33000 Pin Oak Parkway Avon Lake, OH 44012 **PHONE: (440) 653-5500** Toll Free: 1 (800) 446-5539 hinkley.com