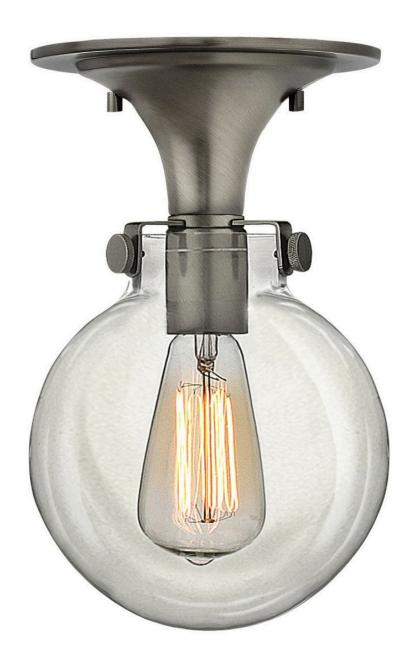

## **CONGRESS**

GLOBE GLASS FLUSH MOUNT

## 3149AN

Congress is a traditional design that combines both hip and historical elements. This chic retro glass mix and match collection comes in different shapes, colors and materials Congress is a traditional design that combines both hip and historical elements. This chic retro glass mix and match collection comes in different shapes, colors and materials and is the perfect vintage accent to any décor.

FINISH: Antique Nickel GLASS: Clear Glass

WIDTH: 7"
HEIGHT: 11.3"

LIGHT SOURCE: Socket WATTAGE: 1-100w Med.

**HINKLEY** 33000 Pin Oak Parkway Avon Lake, OH 44012 **PHONE: (440) 653-5500** Toll Free: 1 (800) 446-5539 hinkley.com