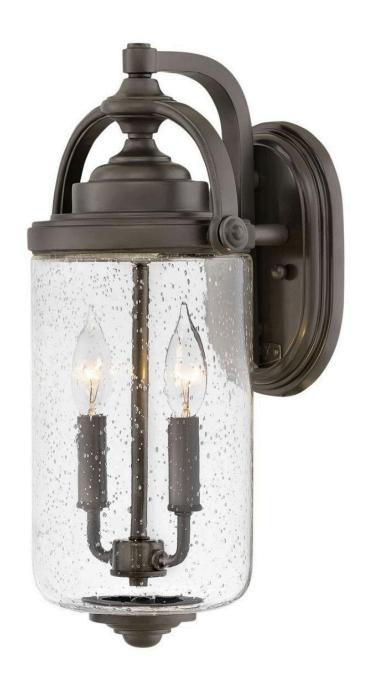

## **WILLOUGHBY**

MEDIUM WALL MOUNT LANTERN

## 2754OZ

Vintage knobs, graceful curves and oversized clear, seedy glass all give Willoughby the sense of a classic lantern style. Blending Coastal Elements with a traditional silhouette, the Willoughby is a welcoming addition to any outdoor space. The Oil Rubbed Bronze finish is resistant to rust and corrosion with a 5 year warranty.

FINISH: Oil Rubbed Bronze

GLASS: Clear Seedy

**WIDTH**: 8.3"

HEIGHT: 17"

LIGHT SOURCE: Socket WATTAGE: 2-60w Cand.

**HINKLEY** 33000 Pin Oak Parkway Avon Lake, OH 44012 **PHONE: (440) 653-5500** Toll Free: 1 (800) 446-5539 hinkley.com