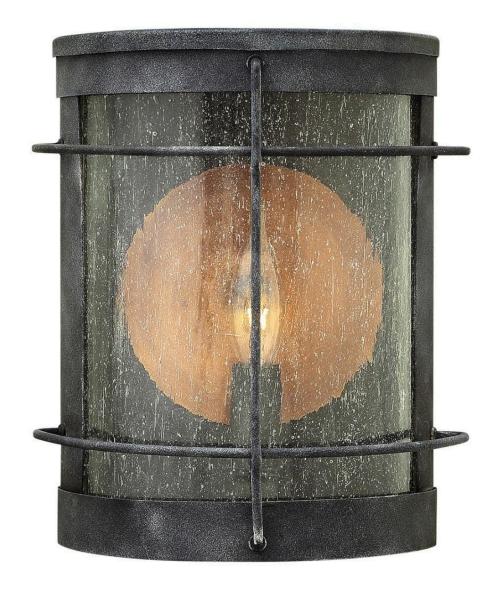

## 2620DZ

Newport is an early American classic pocket lantern featuring an optional copper reflector. Constructed in aluminum with the same quality as the traditional wharf light that served as its inspiration, the wire cage in Aged Zinc also features authentic rivet details and clear seedy glass to shield the light source.

FINISH: Aged Zinc
GLASS: Clear Seedy

**WIDTH**: 7" **HEIGHT**: 9.3"

LIGHT SOURCE: Socket WATTAGE: 1-60w Cand.

**HINKLEY** 33000 Pin Oak Parkway Avon Lake, OH 44012 **PHONE: (440) 653-5500** Toll Free: 1 (800) 446-5539 hinkley.com