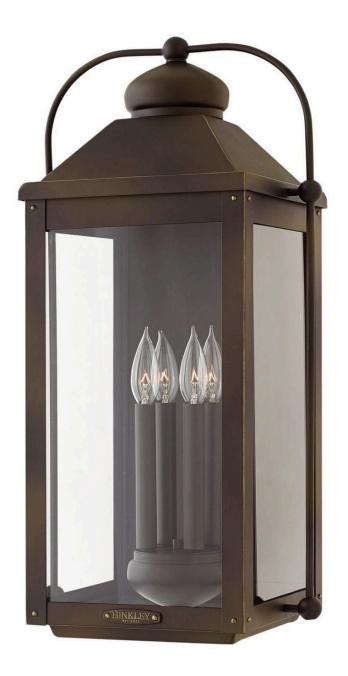

## **ANCHORAGE**

EXTRA LARGE WALL MOUNT LANTERN

1858LZ-LL

Anchorage is an early American lantern design crafted of solid aluminum to reflect a bold yet refined silhouette. The Light Oiled Bronze finish and clear glass complement the long clean lines, elegant arched carriage handle and sturdy knobs, resulting in a vintage style with classic charisma.

FINISH: Light Oiled Bronze

GLASS: Clear WIDTH: 13" HEIGHT: 25"

**LIGHT SOURCE**: LED Lamp

WATTAGE: 4-4w Cand. LED \*Included

**HINKLEY** 33000 Pin Oak Parkway Avon Lake, OH 44012

**PHONE: (440) 653-5500** Toll Free: 1 (800) 446-5539 hinkley.com