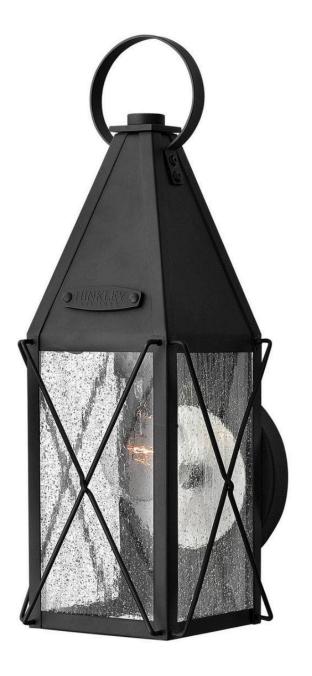

## YORK

SMALL WALL MOUNT LANTERN

## 1840BK

York uses authentic exposed rivet construction, hand-made in solid aluminum, and celebrates the bold traditional lantern design Hinkley is renowned for. This classic hip roof and wire cage turn of the century style comes with an optional interior metallic reflector and rolled top loop. The gallant proportions of its striking silhouette are reinforced with a vintage Black finish, cast face plate and clear seedy glass.

FINISH: Black

GLASS: Clear Seedy

WIDTH: 5.5"

**HEIGHT**: 15.3"

LIGHT SOURCE: Socket WATTAGE: 1-100w Med.

**HINKLEY** 33000 Pin Oak Parkway Avon Lake, OH 44012 **PHONE: (440) 653-5500** Toll Free: 1 (800) 446-5539 hinkley.com