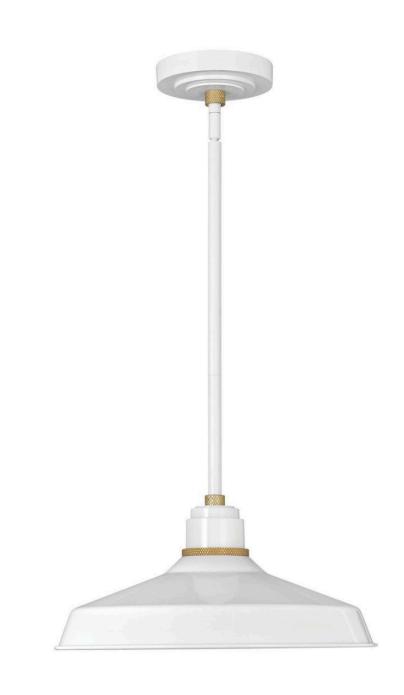

## 10483GW

Decidedly industrious, Foundry is reinventing purposeful lighting. Focused and direct, the sturdy aluminum shade features knurled brass details to offset the Gloss White, Museum Bronze or Textured Black finish while casting a uniform light. The simple, understated form plants a vintage aesthetic for both inside and outside spaces while offering mix and match options that customize the look.

## HINKLEY

FINISH: Gloss White WIDTH: 16" HEIGHT: 7.5" LIGHT SOURCE: Socket WATTAGE: 1-100w Med.

HINKLEY 33000 Pin Oak Parkway Avon Lake, OH 44012 PHONE: (440) 653-5500 Toll Free: 1 (800) 446-5539 hinkley.com