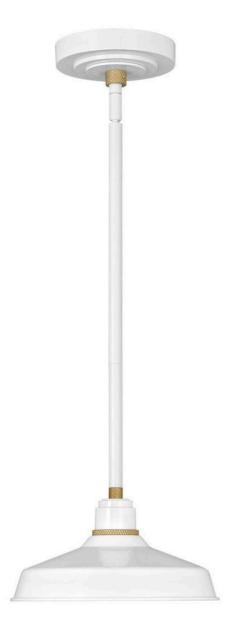

## 10281GW

Decidedly industrious, Foundry is reinventing purposeful lighting. Focused and direct, the sturdy aluminum shade features knurled brass details to offset the Gloss White, Museum Bronze or Textured Black finish while casting a uniform light. The simple, understated form plants a vintage aesthetic for both inside and outside spaces while offering mix and match options that customize the look.

## HINKLEY

FINISH: Gloss White WIDTH: 9.5" HEIGHT: 5.5" LIGHT SOURCE: Socket WATTAGE: 1-100w Med.

HINKLEY 33000 Pin Oak Parkway Avon Lake, OH 44012 PHONE: (440) 653-5500 Toll Free: 1 (800) 446-5539 hinkley.com