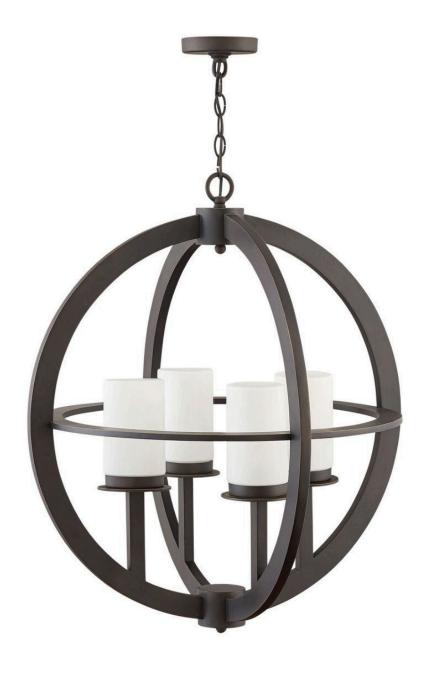

## **COMPASS**

MEDIUM SINGLE TIER

## 1018OZ

Inspired by globes and navigational compasses, this clean and minimal cage design features intersecting spheres of Oil Rubbed Bronze that enclose a sleek pillar of etched opal glass. Constructed from sturdy cast aluminum, Compass maps a path to style for facades that range from traditional to contemporary.

FINISH: Oil Rubbed Bronze

GLASS: Etched Opal

WIDTH: 26"

**HEIGHT**: 29.8"

LIGHT SOURCE: Socket WATTAGE: 4-100w Med.

**HINKLEY** 33000 Pin Oak Parkway Avon Lake, OH 44012 **PHONE: (440) 653-5500** Toll Free: 1 (800) 446-5539 hinkley.com