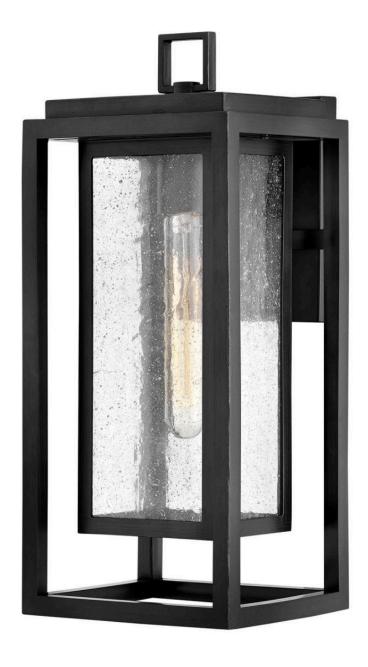

## **REPUBLIC**

MEDIUM WALL MOUNT LANTERN 12V

## 1004BK-LV

Republic's striking double frame design, constructed from a composite material and treated with an anti-fading agent for maximum durability, is at home on the coast or a country lodge. The Oil Rubbed Bronze, Satin Nickel and Black resilience finishes feature a 5-year warranty and are resistant to rust and corrosion. Vintage filament bulbs are recommended to complete a stylish look.

FINISH: Black

GLASS: Clear Seedy

WIDTH: 7" HEIGHT: 16"

LIGHT SOURCE: LED Lamp

WATTAGE: 1-3.50w Med. LED \*Included TRANSFORMER REQUIRED: Yes