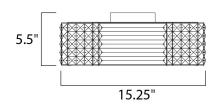

## **MEASUREMENTS**

DIMENSION : 15.25" L x 15.25" W x 5.5" H

HANGING WEIGHT : 11.88 lb

LAMPING

LUMENS : 0 Rated (0 Del.)

BULB : 4 x 40W (INCLUDED), 160W Total