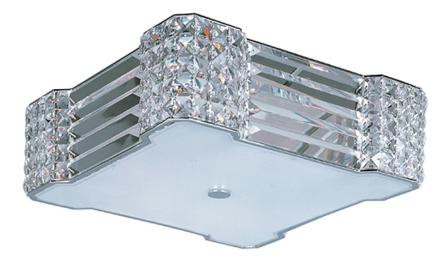

## PRODUCT DESCRIPTION

A Contrasting array of Beveled Crystal create an elegant contemporary style that integrates seamlessly into today's interior design. The Polished Chrome frame provides a touch of shimmer, without competing with the brilliance of the crystal.Â

#### **FINISHES OPTION**

Polished Chrome PC

# GLASS

Beveled Crystal BC