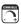

#### **PRODUCT DESCRIPTION**

A wavy band encircles frames finished in Bronze Gilt that diffuses light which escapes from a reveal that gently washes the sides of the fixture. This light is warmed by a beautiful Gold Leaf finish on the interior of the band and body for a rich and elegant lighting effect.

# MEASUREMENTS

DIMENSION MAX OAH CANOPY HANGING WEIGHT

#### LAMPING

DIMMABLE

LUMENS BULB : 15.5" L x 15.5" W x 8.25" H : 8.25" OAH x 8.25" OAH : 11.5" W x 1.25" H x 11.5" L : 16.28 lb

: 850 Rated (0 Del.) : 2 x 60W (NOT INCLUDED), 120W Total : Dimmable

## FINISHES OPTION

Bronze Gilt / Gold BZGTGLD

MATERIAL Metal

RATINGS CETLusDry Location Dimmable