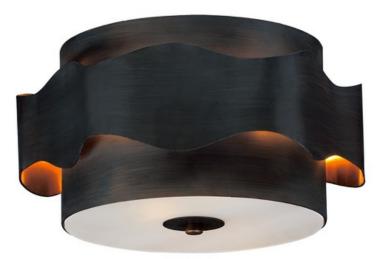

#### **PRODUCT DESCRIPTION**

A wavy band encircles frames finished in Bronze Gilt that diffuses light which escapes from a reveal that gently washes the sides of the fixture. This light is warmed by a beautiful Gold Leaf finish on the interior of the band and body for a rich and elegant lighting effect.