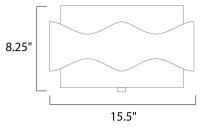

# MEASUREMENTS

DIMENSION MAX OAH CANOPY HANGING WEIGHT

#### LAMPING

DIMMABLE

LUMENS BULB : 15.5" L x 15.5" W x 8.25" H : 8.25" OAH x 8.25" OAH : 11.5" W x 1.25" H x 11.5" L : 16.28 lb

: 850 Rated (0 Del.) : 2 x 60W (NOT INCLUDED), 120W Total : Dimmable