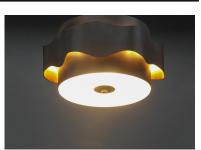

#### **PRODUCT DESCRIPTION**

A wavy band encircles frames finished in Bronze Gilt that diffuses light which escapes from a reveal that gently washes the sides of the fixture. This light is warmed by a beautiful Gold Leaf finish on the interior of the band and body for a rich and elegant lighting effect.