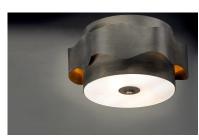

#### **PRODUCT DESCRIPTION**

A wavy band encircles frames finished in Bronze Gilt that diffuses light which escapes from a reveal that gently washes the sides of the fixture. This light is warmed by a beautiful Gold Leaf finish on the interior of the band and body for a rich and elegant lighting effect.