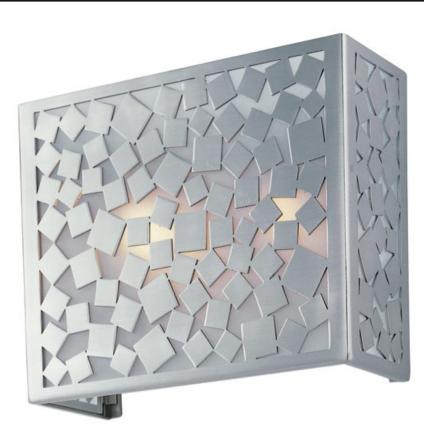

### PRODUCT DESCRIPTION

A pattern of squares finished in Satin Nickel create a contemporary, geometric look which will enhance any space. The interior of each shade is lined with Frosted glass for a soft diffused light.

### **MEASUREMENTS**

DIMENSION : 10." W x 8." H x 4." Ext MAX OAH : 7.87" W x 7.1" H HANGING WEIGHT : 6.6 lb

### **FINISHES OPTION**

Satin Nickel SN

## **GLASS**

Frosted FT