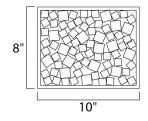

### **MEASUREMENTS**

DIMENSION : 10." W x 8." H x 4." Ext MAX OAH : 7.87" W x 7.1" H HANGING WEIGHT : 6.6 lb