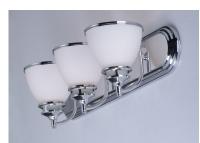

#### **PRODUCT DESCRIPTION**

A complete collection of builder driven lighting features sweeping arms that support bowl shaped Satin White glass shades. The shade support reveals the glass above for an interesting design element. Available in Polished Chrome for contemporary and transitional decor and Oil Rubbed Bronze for the more traditional home design.

#### **FINISHES OPTION**

Polished Chrome PC

# GLASS

Satin White SW