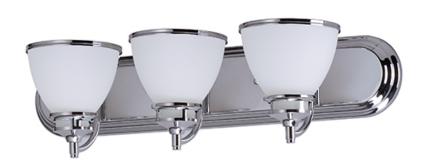

#### **PRODUCT DESCRIPTION**

A complete collection of builder driven lighting features sweeping arms that support bowl shaped Satin White glass shades. The shade support reveals the glass above for an interesting design element. Available in Polished Chrome for contemporary and transitional decor and Oil Rubbed Bronze for the more traditional home design.

#### **FINISHES OPTION**

Polished Chrome PC

# GLASS

Satin White SW