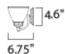

# **MEASUREMENTS**

DIMENSION : 24." W x 6.5" H x 6.75" Ext

BACK PLATE : 24." W x 4.6" H

HANGING WEIGHT : 5.82 lb