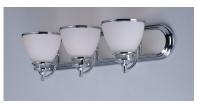

#### **PRODUCT DESCRIPTION**

A complete collection of builder driven lighting features sweeping arms that support bowl shaped Satin White glass shades. The shade support reveals the glass above for an interesting design element. Available in Polished Chrome for contemporary and transitional decor and Oil Rubbed Bronze for the more traditional home design.

#### **FINISHES OPTION**

Polished Chrome PC

# GLASS

Satin White SW