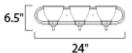

# **MEASUREMENTS**

DIMENSION : 24." W x 6.5" H x 6.75" Ext

BACK PLATE : 24." W x 4.6" H

HANGING WEIGHT : 5.82 lb