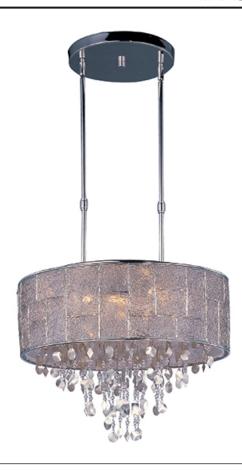

## **PRODUCT DESCRIPTION**

\*max overall height

Hand formed panels of Polished Nickel wire are braised together to form unique shades. Shades are lined with a Twilight fabric, adding a sparkle effect. Strands of jewelry-grade lures with Clear glass beads add an eclectic accent.

# **MEASUREMENTS DIMENSION**

: 22." W x 17." H MAX OAH : 63.75" OAH HANGING WEIGHT : 22.05 lb