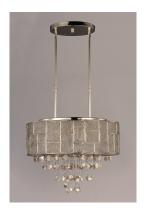

## **PRODUCT DESCRIPTION**

\*max overall height

Hand formed panels of Polished Nickel wire are braised together to form unique shades. Shades are lined with a Twilight fabric, adding a sparkle effect. Strands of jewelry-grade lures with Clear glass beads add an eclectic accent.

# **MEASUREMENTS DIMENSION**

: 22." W x 17." H MAX OAH : 63.75" OAH HANGING WEIGHT : 22.05 lb