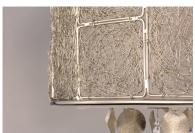

## **PRODUCT DESCRIPTION**

\*max overall height

Hand formed panels of Polished Nickel wire are braised together to form unique shades. Shades are lined with a Twilight fabric, adding a sparkle effect. Strands of jewelry-grade lures with Clear glass beads add an eclectic accent.