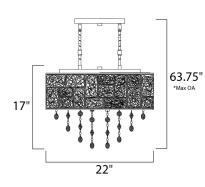

# **MEASUREMENTS DIMENSION**

: 22." W x 17." H MAX OAH : 63.75" OAH HANGING WEIGHT : 22.05 lb