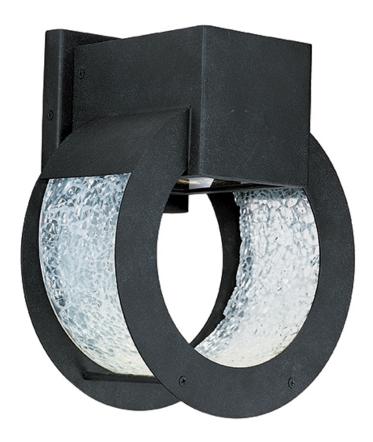

## PRODUCT DESCRIPTION

Contemporary style and energy efficiency are a great combination, sure to enhance the beauty of your home. A Metal frame finished in Black Oxide cradles unique rings of Krackle glass. Replaceable LED reflector lamps provide years of maintenance-free service.

### **FINISHES OPTION**

Black Oxide BO

# GLASS

Krackle Glass KG

## MATERIAL

Metal