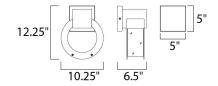

# **MEASUREMENTS**

DIMENSION : 10.25" W x 12.25" H x 6.5" Ext BACK PLATE : 5." W x 5." H x 2.5" HCO HANGING WEIGHT : 2.13 lb