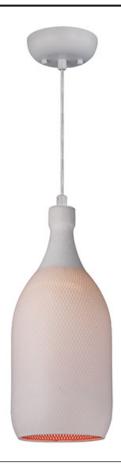

# PRODUCT DESCRIPTION

Bottle shaped pedants are created using a burgundy finished inner frame coated in a White acrylic material. When illuminated the burgundy shows through for that very Vino look. These pendants are suitable for damp locations and can be also installed as a three light cluster using the optional separator kit.