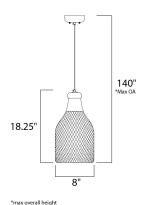

## **MEASUREMENTS**

DIMENSION : 8." L x 8." W x 18.25" H

MAX OAH : 140." OAH HANGING WEIGHT : 1.59 lb