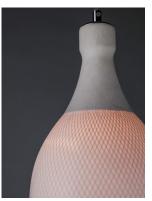

# PRODUCT DESCRIPTION

Bottle shaped pedants are created using a burgundy finished inner frame coated in a White acrylic material. When illuminated the burgundy shows through for that very Vino look. These pendants are suitable for damp locations and can be also installed as a three light cluster using the optional separator kit.

### MATERIAL

Steel + Imitation Silk