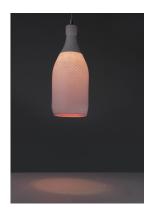

# PRODUCT DESCRIPTION

Bottle shaped pedants are created using a burgundy finished inner frame coated in a White acrylic material. When illuminated the burgundy shows through for that very Vino look. These pendants are suitable for damp locations and can be also installed as a three light cluster using the optional separator kit.