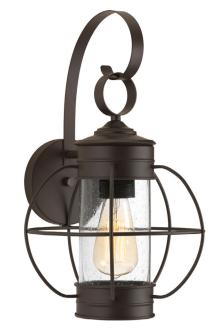

## Haddon

A classic New England coach light, the Haddon lanterns feature a clear seeded shade paired with an Antique Bronze frame . The wire surround is a classic industrial-inspired detail that provides nostalgic charm.

 The Haddon lanterns feature a clear seeded shade paired with an Antique Bronze frame.

• The wire surround is a classic industrial-inspired detail

• Lantern provides nostalgic charm to any exterior

Category: Outdoor

Finish: Antique Bronze (painted)

Construction: Steel construction

Glass/Shade: Clear Seeded glass shade

Width: 10" Height: 17" Depth: 10-5/8" H/CTR: 9-1/4"

Width: 3-15/16" Height: 825"

Glass

| MOUNTING                                                                                                 | ELECTRICAL                                | LAMPING                                                   | ADDITIONAL INFORMATION     |
|----------------------------------------------------------------------------------------------------------|-------------------------------------------|-----------------------------------------------------------|----------------------------|
| Wall mounted  Mounting strap for outlet box included  covers a standard 4" octagonal recessed outlet box | Pre-wired<br>6" of wire supplied<br>120 V | Quantity:<br>One 100w max. Medium Base<br>E26 base socket | cCSAus Wet location listed |