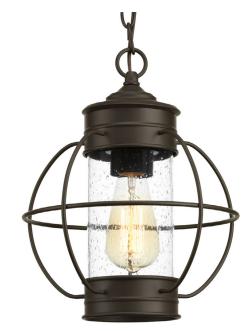

## Haddon

A classic New England coach light, the Haddon lanterns feature a clear seeded shade paired with an Antique Bronze frame . The wire surround is a classic industrial-inspired detail that provides nostalgic charm.

• The Haddon lanterns feature a clear seeded shade paired with an Antique Bronze frame.

• The wire surround is a classic industrial-inspired detail

Lantern provides nostalgic charm to any exterior

Category: Outdoor

Finish: Antique Bronze (painted)

Construction: Steel construction

Glass/Shade: Clear Seeded glass shade

Diameter: 10" Height: 12-3/4"

Overall Ht. W/Chain: 88"

Glass

Width: 3-15/16" Height: 825"

| MOUNTING                                                                                                                                              | ELECTRICAL                                     | LAMPING                                                   | ADDITIONAL INFORMATION     |
|-------------------------------------------------------------------------------------------------------------------------------------------------------|------------------------------------------------|-----------------------------------------------------------|----------------------------|
| Ceiling chain mounted  Mounting strap for outlet box included  Six feet of 9 gauge chain supplied  covers a standard 4" octagonal recessed outlet box | Pre-wired<br>10 feet of wire supplied<br>120 V | Quantity:<br>One 100w max. Medium Base<br>E26 base socket | cULus Damp location listed |