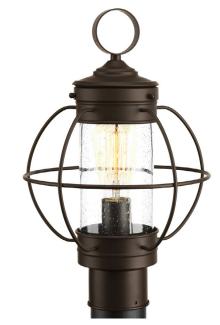

## Haddon

A classic New England coach light, the Haddon lanterns feature a clear seeded shade paired with an Antique Bronze frame . The wire surround is a classic industrial-inspired detail that provides nostalgic charm.

• The Haddon lanterns feature a clear seeded shade paired with an Antique Bronze frame.

- The wire surround is a classic industrial-inspired detail
- Lantern provides nostalgic charm to any exterior
- Fits 3" post. (order separately.)

Category: Outdoor

Finish: Antique Bronze (painted)

Construction: Steel construction

Glass/Shade: Clear Seeded glass shade

Diameter: 10" Height: 16-1/8"

Glass

Width: 3-15/16" Height: 9-1/4"

| MOUNTING                                             | ELECTRICAL                                | LAMPING                                                   | ADDITIONAL INFORMATION     |
|------------------------------------------------------|-------------------------------------------|-----------------------------------------------------------|----------------------------|
| Post top - fitter for 3" post or<br>pedestal mounted | Pre-wired<br>6" of wire supplied<br>120 V | Quantity:<br>One 100w max. Medium Base<br>E26 base socket | cCSAus Wet location listed |