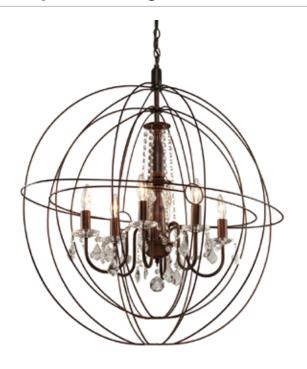

# **Carnaby Street 6 Light Bronze Chandelier**

The Carnaby Street Collection by CobiStyle (Cobi Ladner) are spherical shaped chandeliers adorned with crystal elements in a rich bronze finish (6 lite shown)