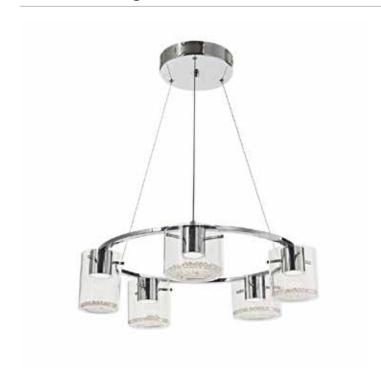

# **Belmont 5 Light Chrome Chandelier**

The Belmont Collection features multi size glass cups filled with crystal jewels that have beams of bright LED light radiating through. Chrome frame.