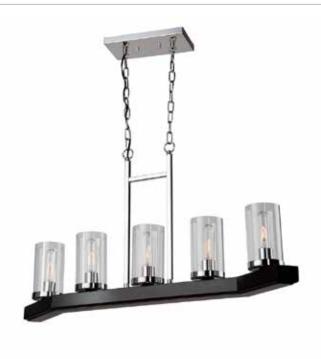

# Canyon Creek 5 Light AC10845DC Authentic Pine Island Light

### PACKAGING DIMENSIONS

| Weight | Length | Width | Height |
|--------|--------|-------|--------|
| 7      | 18     | 14    | 12     |

Made in North America with pride, the "Canyon Creek" collection is made of authentic wood (pine) and has high quality chrome plated metal work complimented with clear glassware. Shown in dark brown finish (also available in natrual organic wood finish)