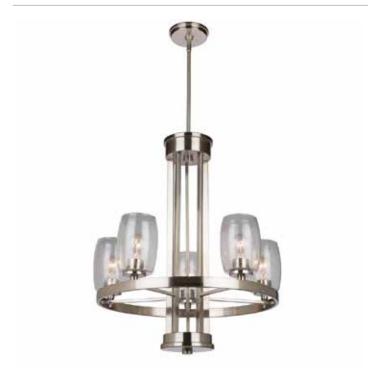

# San Antonio 5 Light Brushed Nickel Chandelier

The "San Antonio" collection designed by the "Lighting Pulse" for Artcraft, is spherical in shape throughout. Fine circular lines lead up to the circular shaped seeded glassware. Multiple size and confirgurations available. Shown in brushed nickel plated finish (also available in deep java brown finish)

## **PRODUCT DIMENSIONS (inches)**

| Width          | 25.5         |
|----------------|--------------|
| Length         | 25.5         |
| Height         | 26.25        |
| Overall Height |              |
| Ext.           |              |
| Chain Inc.     |              |
| Rods Inc.      | 3x12" + 1x6" |
| Wire Length    | 120          |
| Canopy Size    | 5            |
| Sloped Ceiling | Yes          |