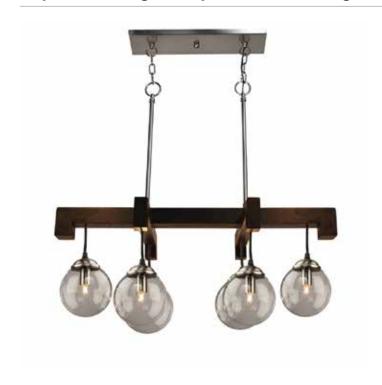

# **Espresso 6 Light Expresso Island Light**

The Espresso collection derives its name from the color of its beautiful and elegant hand stained wood, made with pride in North America. These fixtures are sure to add class to any room they light up. (6 light island light)